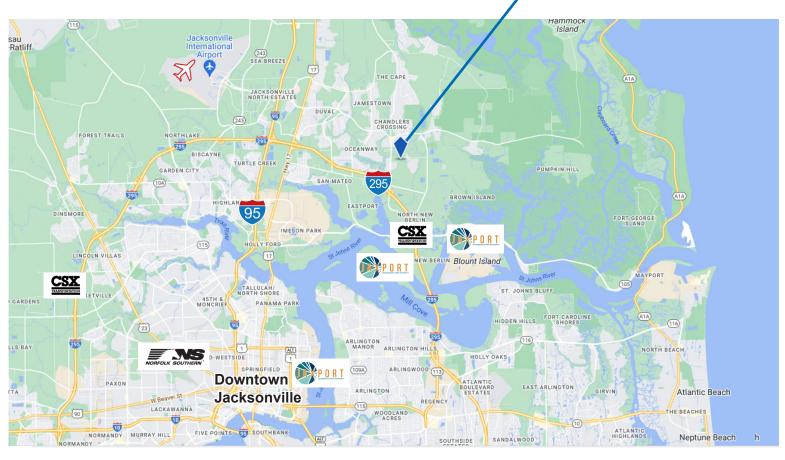

#### www.phoenixrealty.net

|     | Point of Interest                  | Time   | Miles |
|-----|------------------------------------|--------|-------|
| 95  | I-95                               | 13 min | 8.8   |
| 10  | I-10                               | 21 min | 15.8  |
| 295 | I-295                              | 7 min  | 2.5   |
| \$J | Jacksonville International Airport | 18 min | 8.5   |
| Ĵ   | JaxPort Blount Island Terminal     | 9 min  | 5.2   |
|     |                                    |        |       |

- Premier location for regional and local operations
- Strategically located with easy access to Interstates I-295, I-95 & I-10
- Strong Local Labor

3350 Port Jacksonville Pkwy is proximate to the region's major transportation infrastructure, providing direct access and serviceability to Jacksonville and neighboring regions.

## Local Area 3350 Port Jacksonville Pky | Jacksonville, FL 32226