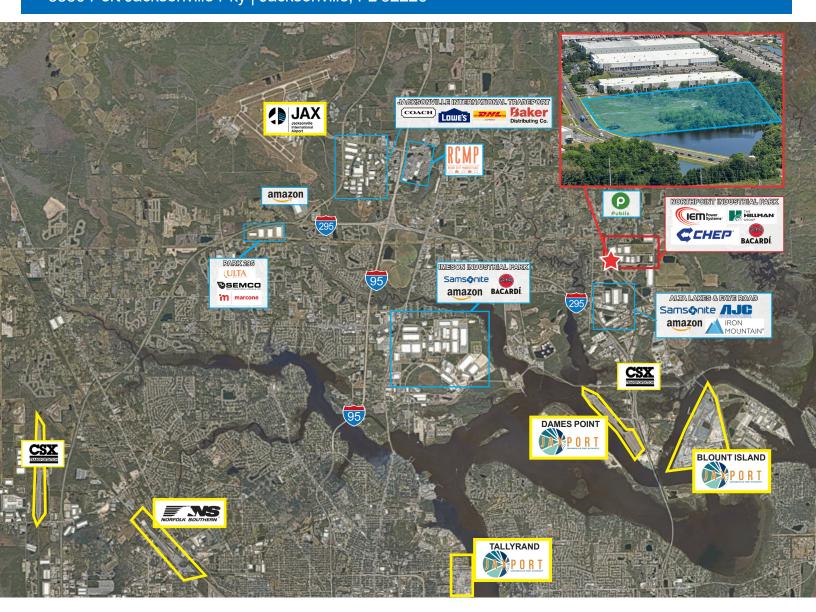

## Local Area 3350 Port Jacksonville Pky | Jacksonville, FL 32226

- Premier location for regional and local operations
- Strategically located with easy access to Interstates I-295, I-95 & I-10
- Strong Local Labor

3350 Port Jacksonville Pkwy is proximate to the region's major transportation infrastructure, providing direct access and serviceability to Jacksonville and neighboring regions.

#### www.phoenixrealty.net

|     | Point of Interest                  | Time   | Miles |
|-----|------------------------------------|--------|-------|
| 95  | I-95                               | 13 min | 8.8   |
| 10  | I-10                               | 21 min | 15.8  |
| 295 | I-295                              | 7 min  | 2.5   |
| \$J | Jacksonville International Airport | 18 min | 8.5   |
| Ĵ   | JaxPort Blount Island Terminal     | 9 min  | 5.2   |
|     |                                    |        |       |