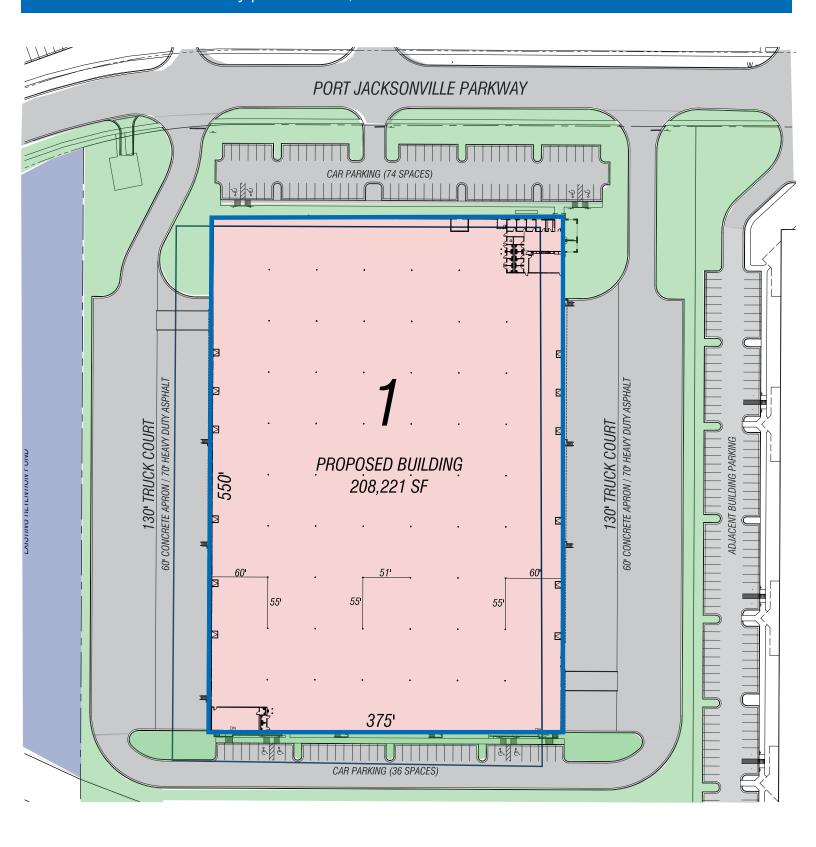

# Property Details 3350 Port Jacksonville Pkwy | Jacksonville, FL 32226

| Land Size:        | Freestanding Building on 12.4 Acres ±                                                                        |  |
|-------------------|--------------------------------------------------------------------------------------------------------------|--|
| Entitlements:     | nents: Fully Entitled: Site plan approved.<br>Building can be delivered in 12 months from tenant commitment. |  |
| Building Area:    | ±208,221 SF, Cross Dock                                                                                      |  |
| Construction:     | Concrete Panel Walls                                                                                         |  |
| Dimensions:       | 550' D X 375' L                                                                                              |  |
| Column Spacing:   | 55' X 51' with 60' Shipping Bay                                                                              |  |
| Clear Height:     | 32' Minimum                                                                                                  |  |
| Sprinkler System: | ESFR                                                                                                         |  |
| Office:           | To Suit                                                                                                      |  |
| Electrical:       | 2,000 AMP - 277/480 VOLT                                                                                     |  |
| Dock Loading:     | 60 - 9' x 10' Dock High Doors                                                                                |  |
| Drive-In Door:    | 2 - 12' x 14' Ramp Doors                                                                                     |  |
| Truck Court:      | Cross Dock; 130' (60' concrete apron, 70' heavy duty asphalt)                                                |  |
| Windows:          | Clerestory Windows                                                                                           |  |
| Car Parking:      | 150 ± Spaces                                                                                                 |  |
| Floor Slab:       | 7" Reinforced Concrete Slab                                                                                  |  |
|                   |                                                                                                              |  |

#### www.phoenixrealty.net

Site Plan 3350 Port Jacksonville Pky | Jacksonville, FL 32226