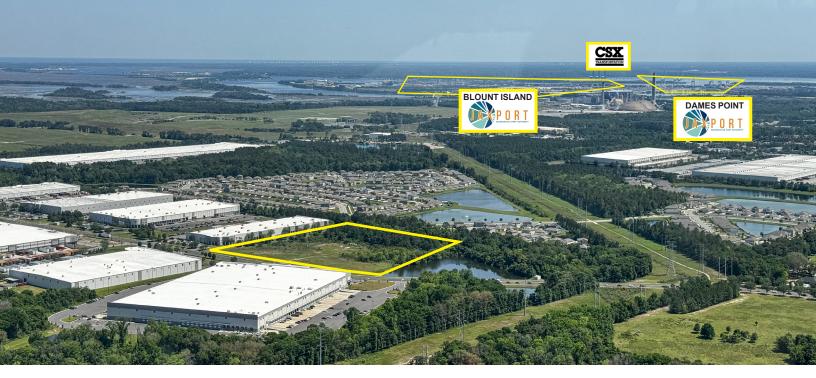

- Premier location for regional and local operations
- Strategically located with easy access to Interstates I-295, I-95 & I-10
- Strong Local Labor

3350 Port Jacksonville Pkwy is proximate to the region's major transportation infrastructure, providing direct access and serviceability to Jacksonville and neighboring regions.

## Local Area 3350 Port Jacksonville Pky | Jacksonville, FL 32226