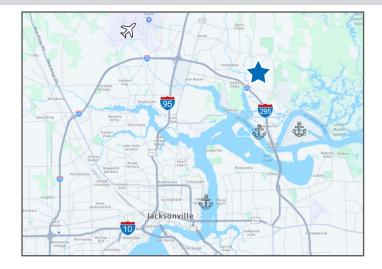

#### www.phoenixrealty.net

|     | Point of Interest                  | Time   | Miles |
|-----|------------------------------------|--------|-------|
| 95  | I-95                               | 13 min | 8.8   |
| 10  | I-10                               | 21 min | 15.8  |
| 295 | I-295                              | 7 min  | 2.5   |
| \$J | Jacksonville International Airport | 18 min | 8.5   |
| Ĵ   | JaxPort Blount Island Terminal     | 9 min  | 5.2   |
|     |                                    |        |       |

## Local Area 3350 Port Jacksonville Pky | Jacksonville, FL 32226